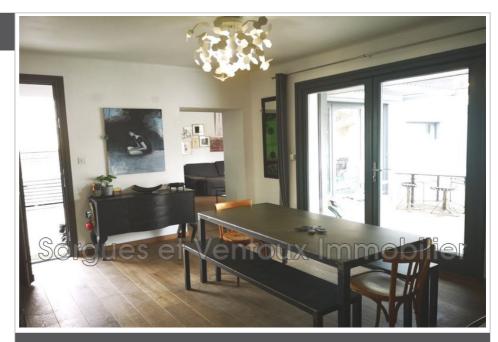

House L'Isle-sur-la-Sorgue ref. 846V1360M - mandat n°810

Single-storey house of 135 m<sup>2</sup> renovated in the 2000s, on an enclosed plot of 520  $m^2$  with swimming pool.

The house offers a bright living room of  $24 \text{ m}^2$ , an adjoining dining room of  $17 \text{ m}^2$  open to the kitchen of  $10 \text{ m}^2$ . The night space offers 4 bedrooms including a parental space with dressing room and office.