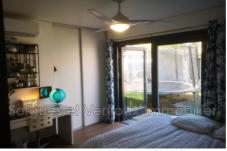

House L'Isle-sur-la-Sorgue ref. 846V1360M - mandat n°810

Single-storey house of 135 m<sup>2</sup> renovated in the 2000s, on an enclosed plot of 520  $m^2$  with swimming pool.

The house offers a bright living room of  $24 \text{ m}^2$ , an adjoining dining room of  $17 \text{ m}^2$  open to the kitchen of  $10 \text{ m}^2$ . The night space offers 4 bedrooms including a parental space with dressing room and office.