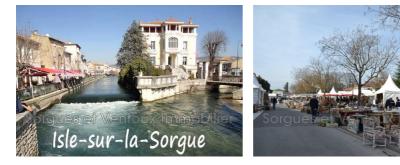

## L'Isle-sur-la-Sorgue ref. 846P1B - mandat n°783

Right to lease to assign. We offer for sale, this right to lease a commercial space with an area of approximately 100 m<sup>2</sup> on a prime location, on a very busy axis. Beautiful showcase, air conditioning, heating, toilet. The local is in perfect condition, a quality renovation, having been carried out. Possibility of use of an outdoor space of approximately 70m<sup>2</sup>. LEASE sale of objects, exhibition, advice... details on request. Are excluded the activities of restoration, sale of food products, noise and olfactory nuisances. The location allows by its specificity to develop a year-round clientele and not just tourists. To visit without delay! RIGHT TO LEASE: 185,000 EUROS agency fees included. RENT: 2,2500 euros including VAT