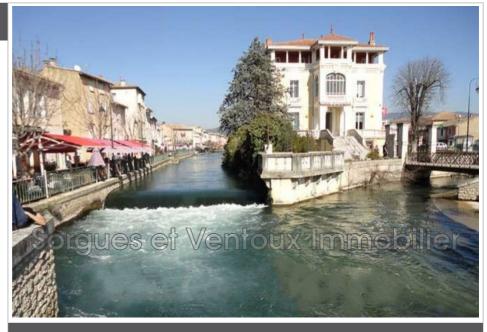

## L'Isle-sur-la-Sorgue ref. 846P1B - mandat n°783

Right to lease to assign. We offer for sale, this right to lease a commercial space with an area of approximately 100 m<sup>2</sup> on a prime location, on a very busy axis. Beautiful showcase, air conditioning, heating, toilet. The local is in perfect condition, a quality renovation, having been carried out. Possibility of use of an outdoor space of approximately 70m<sup>2</sup>. LEASE sale of objects, exhibition, advice... details on request. Are excluded the activities of restoration, sale of food products, noise and olfactory nuisances. The location allows by its specificity to develop a year-round clientele and not just tourists. To visit without delay! RIGHT TO LEASE: 185,000 EUROS agency fees included. RENT: 2,2500 euros including VAT